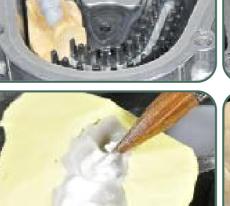

Tender Flask In-Press is a flask which can hold the Tender Tray Magnetic, with covers in aluminium, glass fiber or clear polycarbonate, which must be chosen according to the material selected for the mould (plaster, silicone, clear silicone). It is ideal with both injection and pressing technique, for any type of dental material. Two shorter covers allow to convert the flask into a verticulator to print pressed ceramic, composite inlays and resin temporaries.

## FLASK AS A VERTICULATOR WITH COVERS IN DIFFERENT MATERIALS

Crystal cover for composite with clear silicone mould

Glass fiber cover for acrylic with

Aluminium cover for acrylic with plaster mould