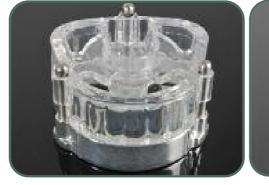

## FLASK WITH GLASS FIBER COVER FOR PRESSED **CERAMIC AND TEMPORARIES**

### TENDER - FLASK Magnetic

Verticulator with glass fiber cover for pressed ceramic

Standard cover

Short cover

For further information

Watch the video on YouTube entering: • Tender Flask Alberto Bianchetto

Tender Flask In-Press is a flask which can hold the Tender Tray Magnetic, with covers in aluminium, glass fiber or clear polycarbonate, which must be chosen according to the material selected for the mould (plaster, silicone, clear silicone). It is ideal with both injection and pressing technique, for any type of dental material. Two shorter covers allow to convert the flask into a verticulator to print pressed ceramic, composite inlays and resin temporaries.