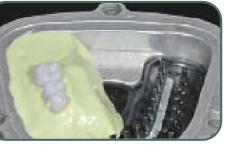

Tender Flask In-Press is a flask which can hold the Tender Tray Magnetic, with covers in aluminium, glass fiber or clear polycarbonate, which must be chosen according to the material selected for the mould (plaster, silicone, clear silicone). It is ideal with both injection and pressing technique, for any type of dental material. Two shorter covers allow to convert the flask into a verticulator to print pressed ceramic, composite inlays and resin temporaries.

## Removable prosthesis

## Temporary

Relining

Standard cover

Verticulator cover