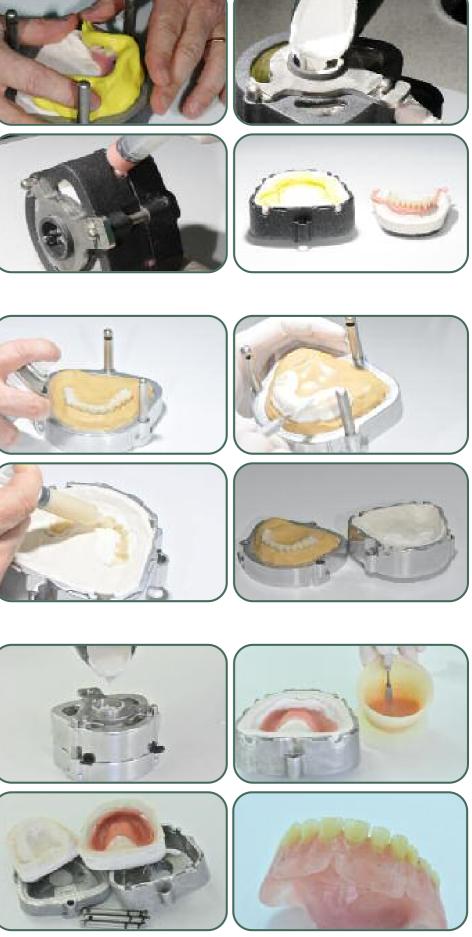

Tender Flask In-Press is a flask which can hold the Tender Tray Magnetic, with covers in aluminium, glass fiber or clear polycarbonate, which must be chosen according to the material selected for the mould (plaster, silicone, clear silicone). It is ideal with both injection and pressing technique, for any type of dental material. Two shorter covers allow to convert the flask into a verticulator to print pressed ceramic, composite inlays and resin temporaries.

# FLASK WITH METAL COVER FOR REMOVABLE PROSTHESIS, TEMPORARIES, RELINING

## Removable prosthesis

## Temporary

Relining

Standard cover

Verticulator cover