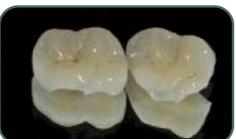

## FLASK WITH GLASS FIBER COVER FOR PRESSED **CERAMIC AND TEMPORARIES**

Tender Flask In-Press is a flask which can hold the Tender Tray Magnetic, with covers in aluminium, glass fiber or clear polycarbonate, which must be chosen according to the material selected for the mould (plaster, silicone, clear silicone). It is ideal with both injection and pressing technique, for any type of dental material. Two shorter covers allow to convert the flask into a verticulator to print pressed ceramic, composite inlays and resin temporaries.