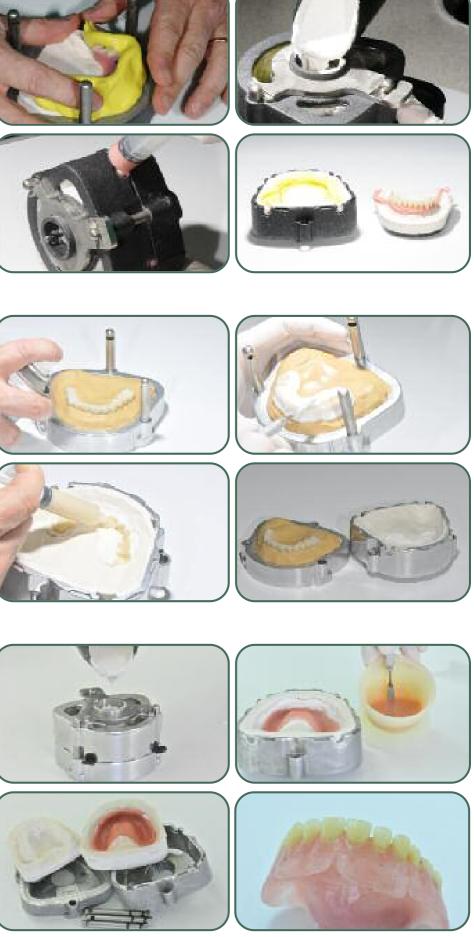

Micerium S.p.A. Via G. Marconi, 83-16036 Avegno (GE) Italy • Tel. (+39) 0185 7887 880 • Fax (+39) 0185 7887 970 • hfo@micerium.it • www.micerium.com

Tender Tray Magnetic is a system for sectionable precision models with geometrical and magnetic repositioning. The plate in non-glare material is perfectly suitable for CAD-CAM scans.

Tender Flask In-Press is a flask which can hold the Tender Tray Magnetic, with covers in aluminium, glass fiber or clear polycarbonate, which must be chosen according to the material selected for the mould (plaster, silicone, clear silicone). It is ideal with both injection and pressing technique, for any type of dental material. Two shorter covers allow to convert the flask into a verticulator to print pressed ceramic, composite inlays and resin temporaries.