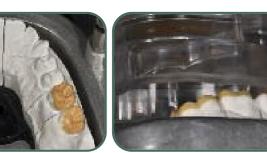

## FLASK WITH COVERS IN DIFFERENT MATERIALS

Crystal cover for composite with clear silicone mould

silicone mould

## FLASK AS A VERTICULATOR WITH COVERS IN DIFFERENT MATERIALS

Crystal cover for composite with clear silicone mould

Glass fiber cover for acrylic with

Aluminium cover for acrylic with plaster mould