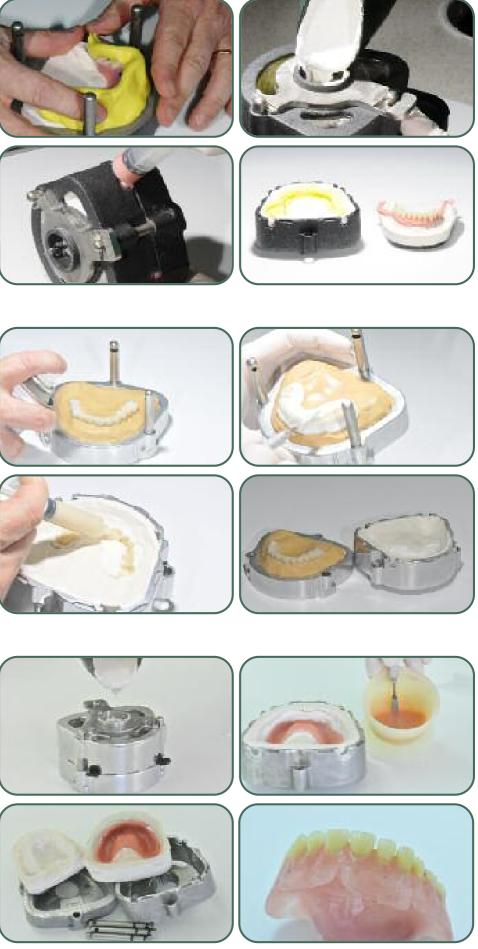

Tender Flask In-Press is a flask which can hold the Tender Tray Magnetic, with covers in aluminium, glass fiber or clear polycarbonate, which must be chosen according to the material selected for the mould (plaster, silicone, clear silicone). It is ideal with both injection and pressing technique, for any type of dental material. Two shorter covers allow to convert the flask into a verticulator to print pressed ceramic, composite inlays and resin temporaries.

# FLASK WITH METAL COVER FOR REMOVABLE PROSTHESIS, TEMPORARIES, RELINING

## Removable prosthesis

## Temporary

Relining

Standard cover

Verticulator cover