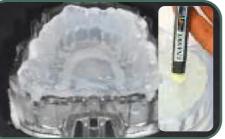

Tender Flask In-Press is a flask which can hold the Tender Tray Magnetic, with covers in aluminium, glass fiber or clear polycarbonate, which must be chosen according to the material selected for the mould (plaster, silicone, clear silicone). It is ideal with both injection and pressing technique, for any type of dental material. Two shorter covers allow to convert the flask into a verticulator to print pressed ceramic, composite inlays and resin temporaries.