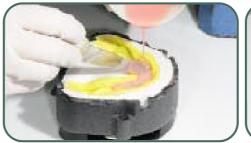

Tender Flask In-Press is a flask which can hold the Tender Tray Magnetic, with covers in aluminium, glass fiber or clear polycarbonate, which must be chosen according to the material selected for the mould (plaster, silicone, clear silicone). It is ideal with both injection and pressing technique, for any type of dental material. Two shorter covers allow to convert the flask into a verticulator to print pressed ceramic, composite inlays and resin temporaries.

## Temporary

Relining

Standard cover

Verticulator cover