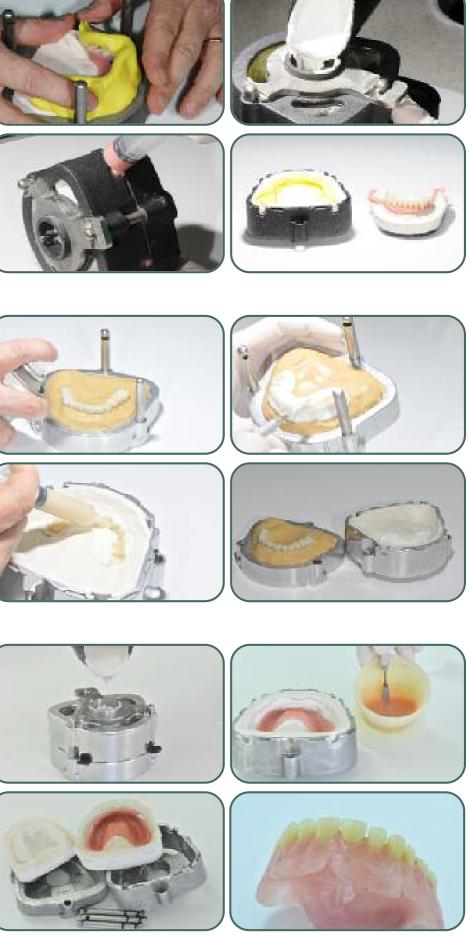

Micerium S.p.A. Via G. Marconi, 83-16036 Avegno (GE) Italy • Tel. (+39) 0185 7887 880 • Fax (+39) 0185 7887 970 • hfo@micerium.it • www.micerium.com

Tender Tray Magnetic is a system for sectionable precision models with geometrical and magnetic repositioning. The plate in non-glare material is perfectly suitable for CAD-CAM scans.

Tender Flask In-Press is a flask which can hold the Tender Tray Magnetic, with covers in aluminium, glass fiber or clear polycarbonate, which must be chosen according to the material selected for the mould (plaster, silicone, clear silicone). It is ideal with both injection and pressing technique, for any type of dental material. Two shorter covers allow to convert the flask into a verticulator to print pressed ceramic, composite inlays and resin temporaries.