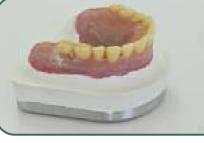

clear silicone). It is ideal with both injection and pressing technique, for any type of dental material. Two shorter covers allow to convert the flask into a verticulator to print pressed ceramic, composite inlays and resin temporaries.

## FLASK WITH COVERS IN DIFFERENT MATERIALS

Crystal cover for composite with clear silicone mould

silicone mould





## FLASK AS A VERTICULATOR WITH COVERS IN DIFFERENT MATERIALS

Crystal cover for composite with clear silicone mould



Glass fiber cover for acrylic with

Aluminium cover for acrylic with plaster mould







## TENDER-*d* FLASK Magnetic

# FLASK WITH METAL COVER FOR REMOVABLE PROSTHESIS, TEMPORARIES, RELINING

## Composite with clear silicone mould







...











## Removable prosthesis









## Temporary









Relining









Standard cover





Verticulator cover