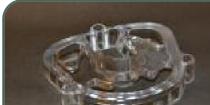

## FLASK WITH GLASS FIBER COVER FOR PRESSED **CERAMIC AND TEMPORARIES**

Tender Flask In-Press is a flask which can hold the Tender Tray Magnetic, with covers in aluminium, glass fiber or clear polycarbonate, which must be chosen according to the material selected for the mould (plaster, silicone, clear silicone). It is ideal with both injection and pressing technique, for any type of dental material. Two shorter covers allow to convert the flask into a verticulator to print pressed ceramic, composite inlays and resin temporaries.