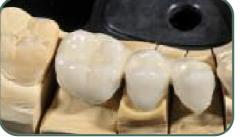

## FLASK WITH COVERS IN DIFFERENT MATERIALS

Crystal cover for composite with clear silicone mould

silicone mould

## Composite with clear silicone mould

...