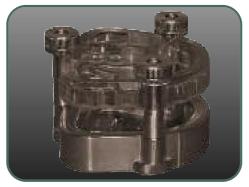

Micerium S.p.A. Via G. Marconi, 83-16036 Avegno (GE) Italy • Tel. (+39) 0185 7887 880 • Fax (+39) 0185 7887 970 • hfo@micerium.it • www.micerium.com

Tender Tray Magnetic is a system for sectionable precision models with geometrical and magnetic repositioning. The plate in non-glare material is perfectly suitable for CAD-CAM scans.

Tender Flask In-Press is a flask which can hold the Tender Tray Magnetic, with covers in aluminium, glass fiber or clear polycarbonate, which must be chosen according to the material selected for the mould (plaster, silicone, clear silicone). It is ideal with both injection and pressing technique, for any type of dental material. Two shorter covers allow to convert the flask into a verticulator to print pressed ceramic, composite inlays and resin temporaries.