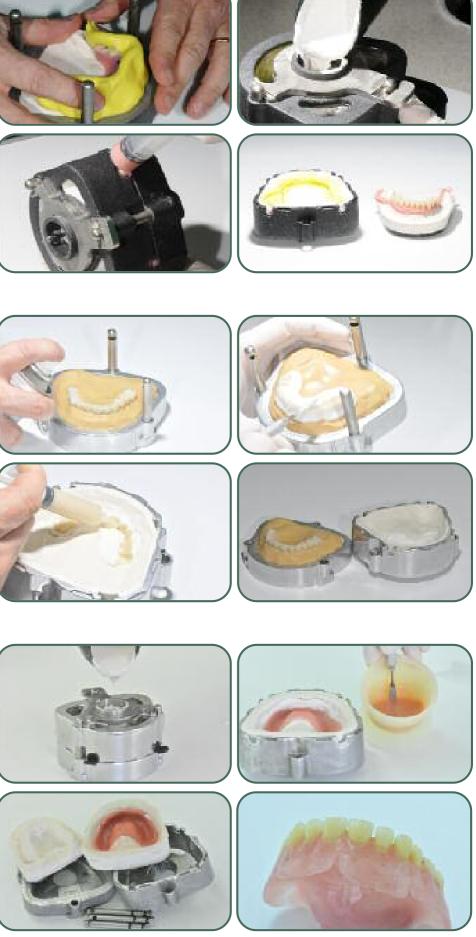

Tender Flask In-Press is a flask which can hold the Tender Tray Magnetic, with covers in aluminium, glass fiber or clear polycarbonate, which must be chosen according to the material selected for the mould (plaster, silicone, clear silicone). It is ideal with both injection and pressing technique, for any type of dental material. Two shorter covers allow to convert the flask into a verticulator to print pressed ceramic, composite inlays and resin temporaries.

# FLASK WITH METAL COVER FOR REMOVABLE PROSTHESIS, TEMPORARIES, RELINING

## Removable prosthesis

## Temporary

Relining

Standard cover

Verticulator cover