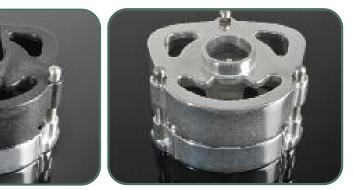

## FLASK WITH COVERS IN DIFFERENT MATERIALS

Crystal cover for composite with clear silicone mould

silicone mould

## FLASK AS A VERTICULATOR WITH COVERS IN DIFFERENT MATERIALS

Crystal cover for composite with clear silicone mould

Glass fiber cover for acrylic with

Aluminium cover for acrylic with plaster mould

## Composite with clear silicone mould

...