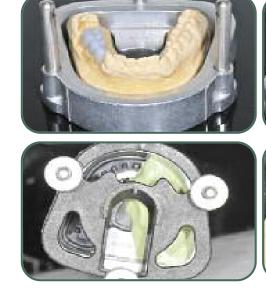

Micerium S.p.A. Via G. Marconi, 83-16036 Avegno (GE) Italy • Tel. (+39) 0185 7887 880 • Fax (+39) 0185 7887 970 • hfo@micerium.it • www.micerium.com

Tender Tray Magnetic is a system for sectionable precision models with geometrical and magnetic repositioning. The plate in non-glare material is perfectly suitable for CAD-CAM scans.

Tender Flask In-Press is a flask which can hold the Tender Tray Magnetic, with covers in aluminium, glass fiber or clear polycarbonate, which must be chosen according to the material selected for the mould (plaster, silicone, clear silicone). It is ideal with both injection and pressing technique, for any type of dental material. Two shorter covers allow to convert the flask into a verticulator to print pressed ceramic, composite inlays and resin temporaries.