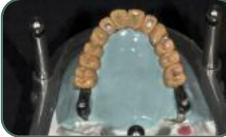

Tender Flask In-Press is a flask which can hold the Tender Tray Magnetic, with covers in aluminium, glass fiber or clear polycarbonate, which must be chosen according to the material selected for the mould (plaster, silicone, clear silicone). It is ideal with both injection and pressing technique, for any type of dental material. Two shorter covers allow to convert the flask into a verticulator to print pressed ceramic, composite inlays and resin temporaries.