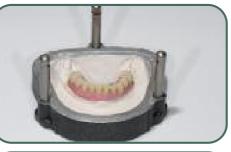

Micerium S.p.A. Via G. Marconi, 83-16036 Avegno (GE) Italy • Tel. (+39) 0185 7887 880 • Fax (+39) 0185 7887 970 • hfo@micerium.it • www.micerium.com

Tender Tray Magnetic is a system for sectionable precision models with geometrical and magnetic repositioning. The plate in non-glare material is perfectly suitable for CAD-CAM scans.

Tender Flask In-Press is a flask which can hold the Tender Tray Magnetic, with covers in aluminium, glass fiber or clear polycarbonate, which must be chosen according to the material selected for the mould (plaster, silicone, clear silicone). It is ideal with both injection and pressing technique, for any type of dental material. Two shorter covers allow to convert the flask into a verticulator to print pressed ceramic, composite inlays and resin temporaries.

## Removable prosthesis