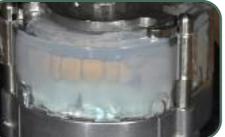

Tender Flask In-Press is a flask which can hold the Tender Tray Magnetic, with covers in aluminium, glass fiber or clear polycarbonate, which must be chosen according to the material selected for the mould (plaster, silicone, clear silicone). It is ideal with both injection and pressing technique, for any type of dental material. Two shorter covers allow to convert the flask into a verticulator to print pressed ceramic, composite inlays and resin temporaries.