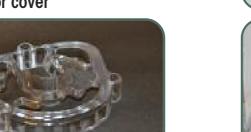

## FLASK WITH GLASS FIBER COVER FOR PRESSED **CERAMIC AND TEMPORARIES**

Tender Flask In-Press is a flask which can hold the Tender Tray Magnetic, with covers in aluminium, glass fiber or clear polycarbonate, which must be chosen according to the material selected for the mould (plaster, silicone, clear silicone). It is ideal with both injection and pressing technique, for any type of dental material. Two shorter covers allow to convert the flask into a verticulator to print pressed ceramic, composite inlays and resin temporaries.