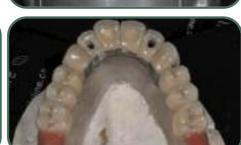

Micerium S.p.A. Via G. Marconi, 83-16036 Avegno (GE) Italy • Tel. (+39) 0185 7887 880 • Fax (+39) 0185 7887 970 • hfo@micerium.it • www.micerium.com

Tender Tray Magnetic is a system for sectionable precision models with geometrical and magnetic repositioning. The plate in non-glare material is perfectly suitable for CAD-CAM scans.

Tender Flask In-Press is a flask which can hold the Tender Tray Magnetic, with covers in aluminium, glass fiber or clear polycarbonate, which must be chosen according to the material selected for the mould (plaster, silicone, clear silicone). It is ideal with both injection and pressing technique, for any type of dental material. Two shorter covers allow to convert the flask into a verticulator to print pressed ceramic, composite inlays and resin temporaries.